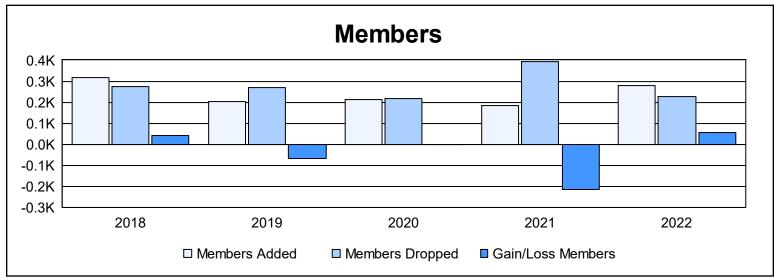

District 5M 8 As of June 2022 Cumulative

| Year      | New<br>Clubs | Dropped<br>Clubs | Gain/<br>Loss<br>Clubs | New<br>Members | Charter<br>Members | Reinstate<br>Members | Transfer<br>Members | Total<br>Member<br>Added | Total<br>Members<br>Dropped | Gain/<br>Loss<br>Members |
|-----------|--------------|------------------|------------------------|----------------|--------------------|----------------------|---------------------|--------------------------|-----------------------------|--------------------------|
| 2017-2018 | 1            | 1                | 0                      | 265            | 25                 | 10                   | 17                  | 317                      | 276                         | 41                       |
| 2018-2019 | 0            | 0                | 0                      | 185            | 0                  | 6                    | 10                  | 201                      | 267                         | -66                      |
| 2019-2020 | 1            | 0                | 1                      | 184            | 21                 | 3                    | 6                   | 214                      | 217                         | -3                       |
| 2020-2021 | 0            | 6                | -6                     | 164            | 3                  | 8                    | 7                   | 182                      | 395                         | -213                     |
| 2021-2022 | 0            | 2                | -2                     | 260            | 4                  | 10                   | 6                   | 280                      | 226                         | 54                       |
| Average   | 0            | 2                | -1                     | 212            | 11                 | 7                    | 9                   | 239                      | 276                         | -37                      |