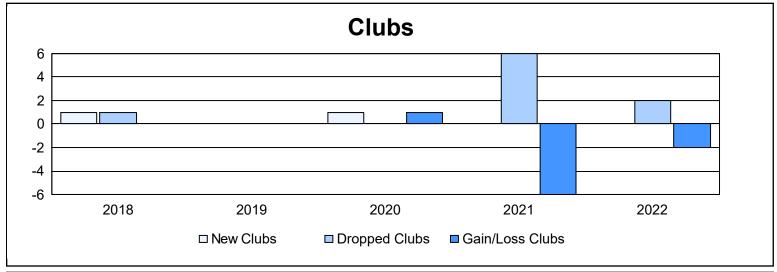

District 5M 8 As of June 2022 Cumulative

| Year      | New<br>Clubs | Dropped<br>Clubs | Gain/<br>Loss<br>Clubs | New<br>Members | Charter<br>Members | Reinstate<br>Members | Transfer<br>Members | Total<br>Member<br>Added | Total<br>Members<br>Dropped | Gain/<br>Loss<br>Members |
|-----------|--------------|------------------|------------------------|----------------|--------------------|----------------------|---------------------|--------------------------|-----------------------------|--------------------------|
| 2017-2018 | 1            | 1                | 0                      | 265            | 25                 | 10                   | 17                  | 317                      | 276                         | 41                       |
| 2018-2019 | 0            | 0                | 0                      | 185            | 0                  | 6                    | 10                  | 201                      | 267                         | -66                      |
| 2019-2020 | 1            | 0                | 1                      | 184            | 21                 | 3                    | 6                   | 214                      | 217                         | -3                       |
| 2020-2021 | 0            | 6                | -6                     | 164            | 3                  | 8                    | 7                   | 182                      | 395                         | -213                     |
| 2021-2022 | 0            | 2                | -2                     | 260            | 4                  | 10                   | 6                   | 280                      | 226                         | 54                       |
| Average   | 0            | 2                | -1                     | 212            | 11                 | 7                    | 9                   | 239                      | 276                         | -37                      |